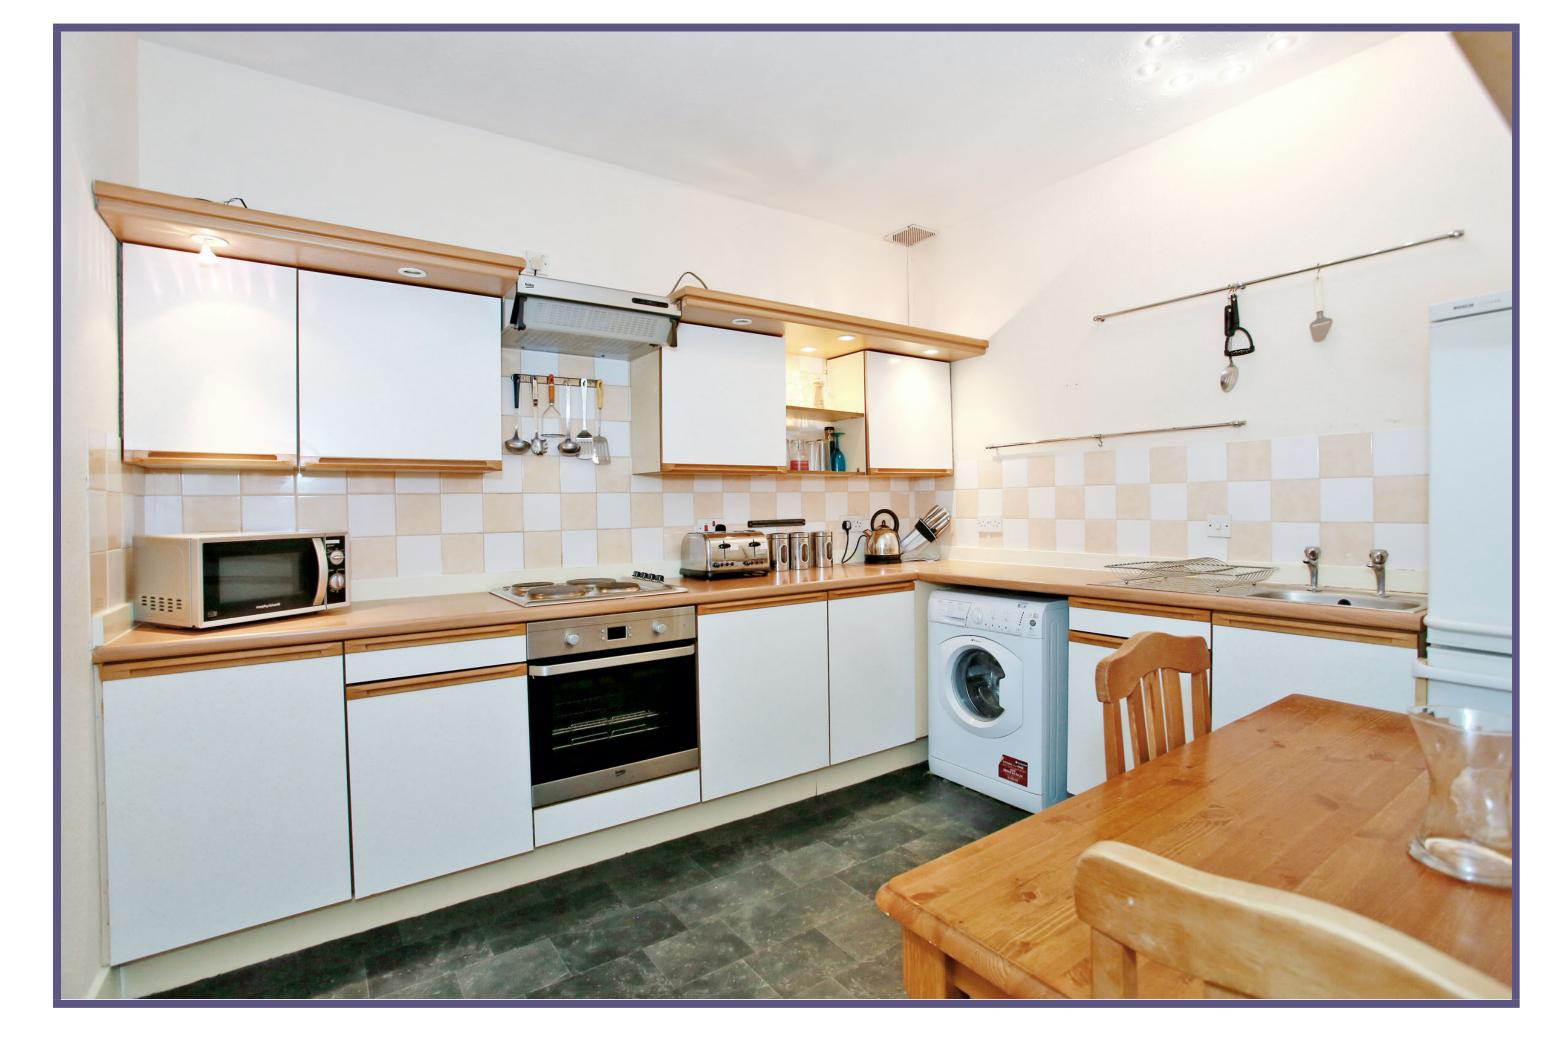

The accommodation comprises of a welcoming entrance with with storage facility providing access to all further accommodation, firstly a spacious lounge which can easily accommodate space for a wide variety of furniture. The kitchen has been fitted with a range of base and wall units providing ample storage and work surface space along with appliances such as the washing machine and fridge/freezer which are to remain as part of the sale. The kitchen also offers space for dining being able to accommodate dining furniture.

## **ACCOMMODATION**

**Electric Heating** 

**Double Glazing** 

Security Entry System

EPC Band - F

Lounge

Kitchen

Kitchen