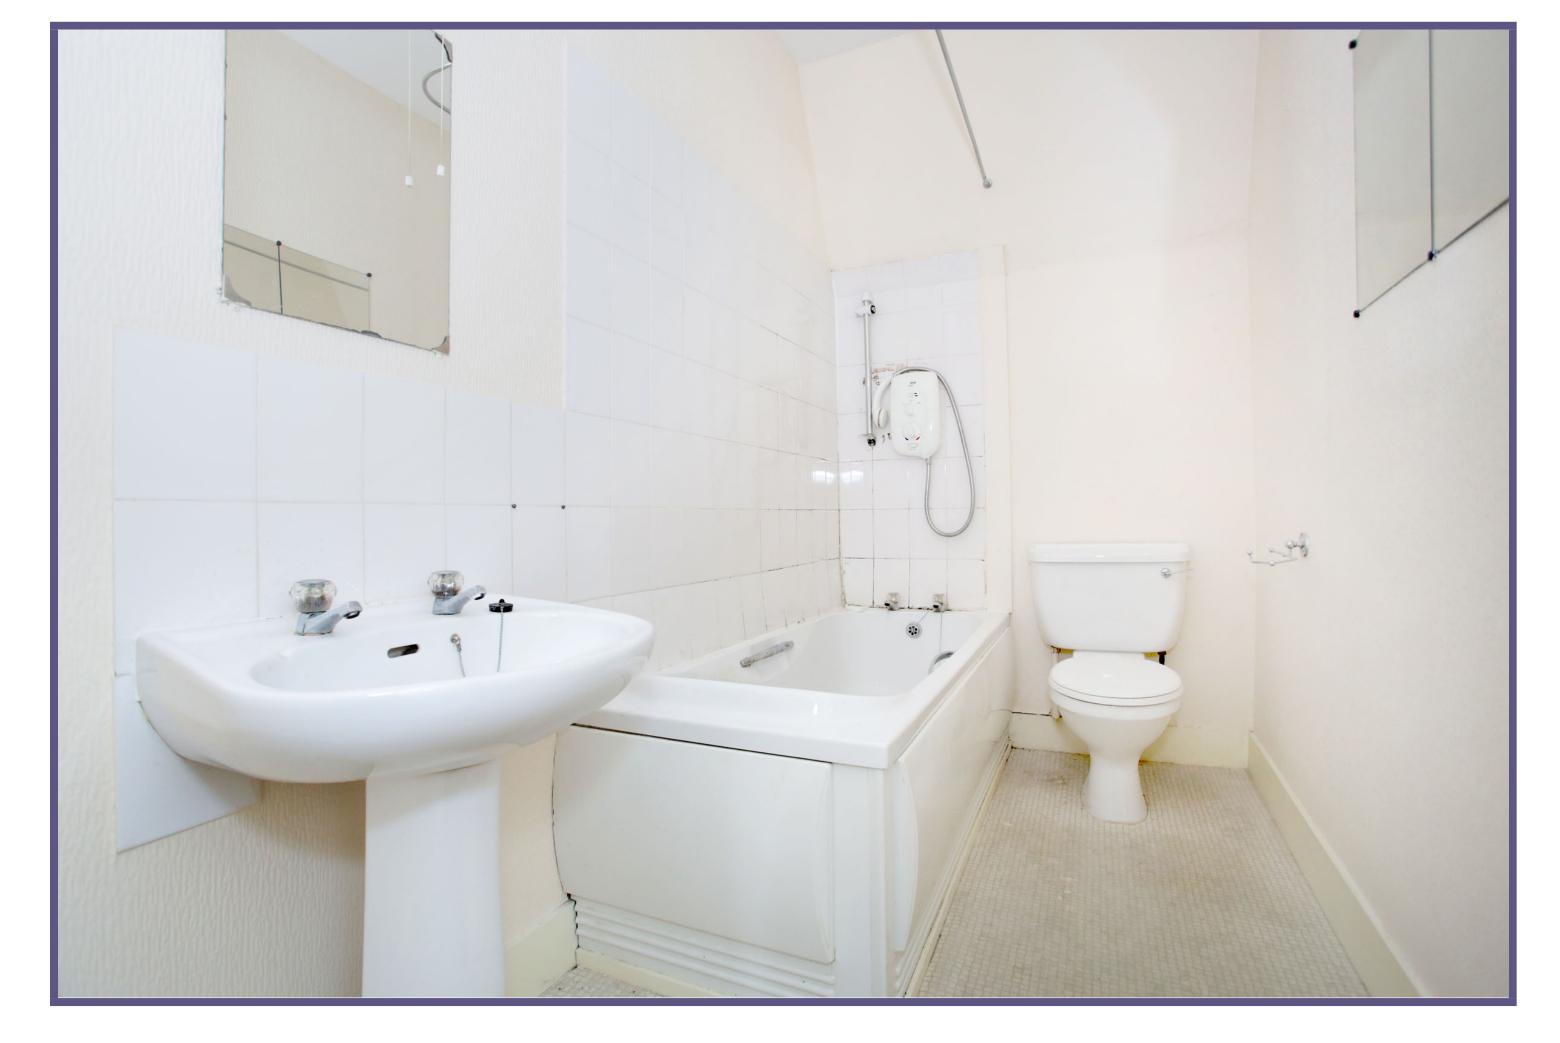

There are two spacious double bedrooms, both permitting space for a variety of bedroom furniture and being finished in a neutral colour scheme. The larger bedroom offers mirrored sliding wardrobes doors ideal for further storage. To complete the accommodation the bathroom has been fitted with a white suite comprising a w.c., wash hand basin and shower over bath.