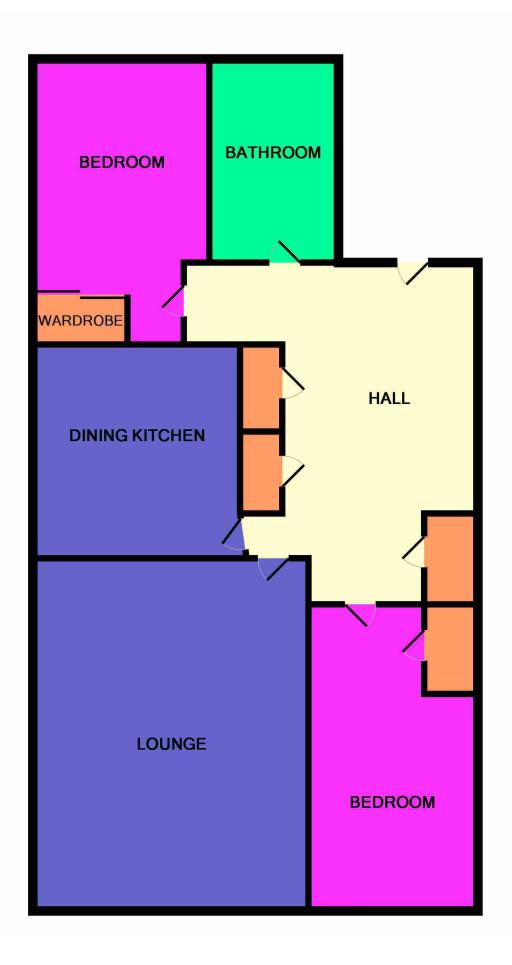

The accommodation comprises of a welcoming entrance with with storage facility providing access to all further accommodation, firstly a spacious lounge which can easily accommodate space for a wide variety of furniture. The kitchen has been fitted with a range of base and wall units providing ample storage and work surface space along with appliances such as the washing machine and fridge/freezer which are to remain as part of the sale. The kitchen also offers space for dining being able to accommodate dining furniture.

There are two spacious double bedrooms, both permitting space for a variety of bedroom furniture and being finished in a neutral colour scheme. The larger bedroom offers mirrored sliding wardrobes doors ideal for further storage. To complete the accommodation the bathroom has been fitted with a white suite comprising a w.c., wash hand basin and shower over bath.

## **ACCOMMODATION**

**Electric Heating** 

**Double Glazing** 

Security Entry System

EPC Band - F

Lounge

Kitchen

Kitchen

**Double Bedroom** 

**Double Bedroom** 

**Bathroom** 

Hallway

**Communal Stairwell** 

**Floorplan** 