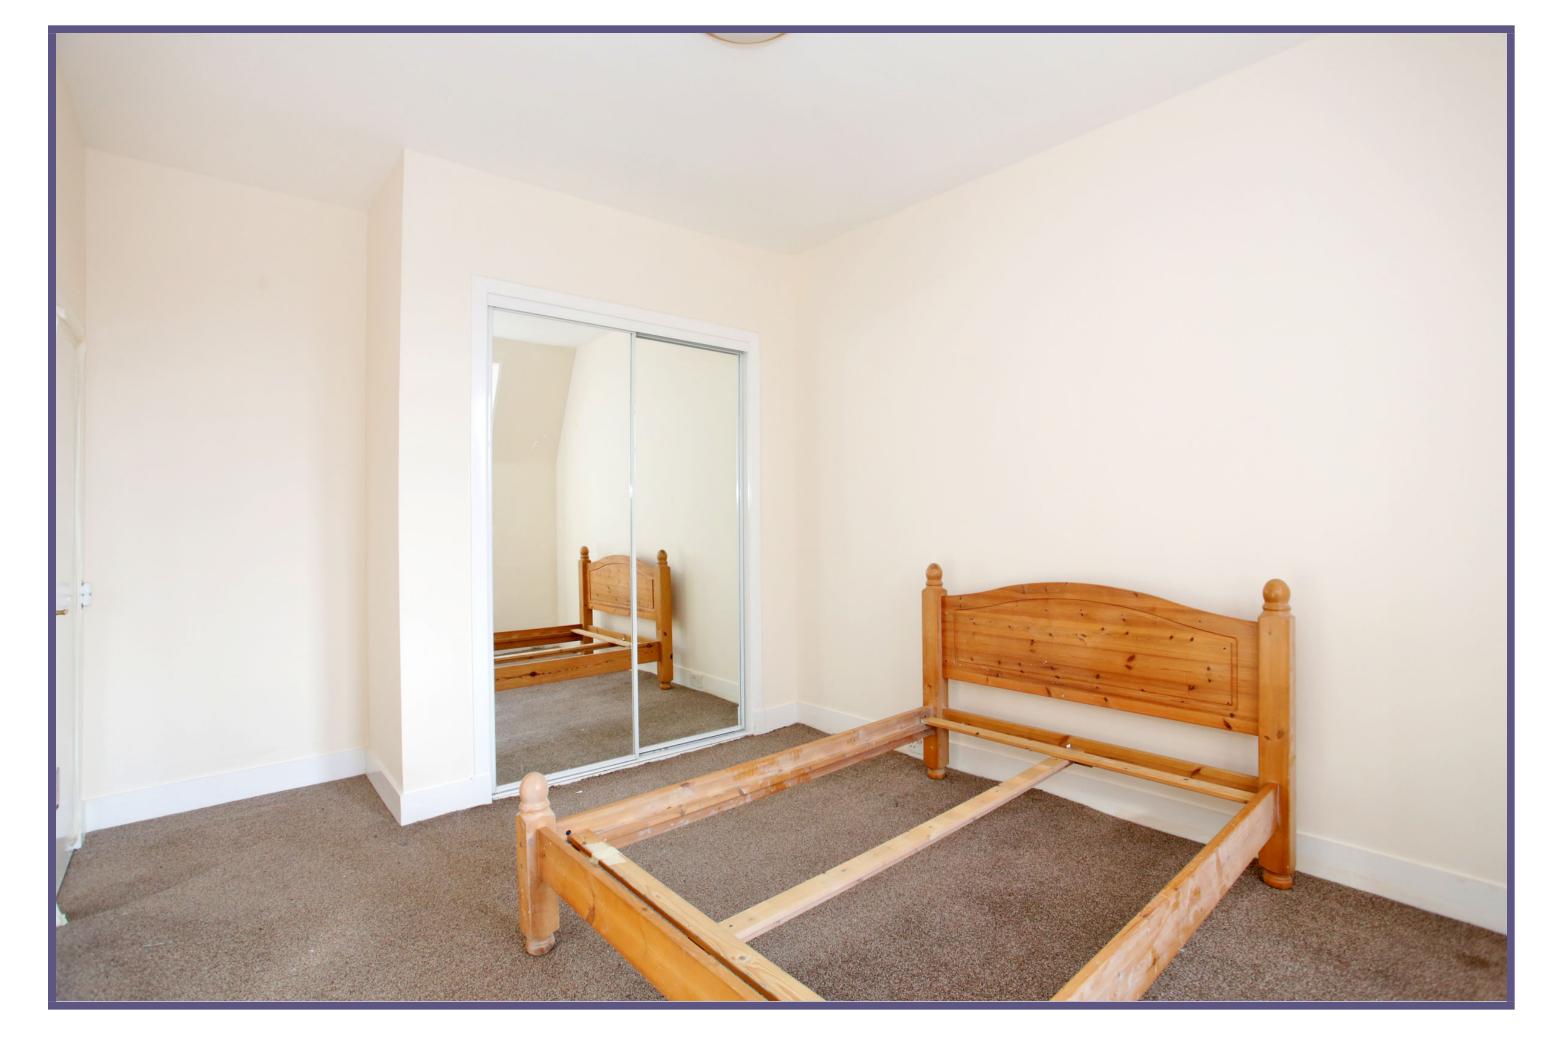

There are two spacious double bedrooms, both permitting space for a variety of bedroom furniture and being finished in a neutral colour scheme. The larger bedroom offers mirrored sliding wardrobes doors ideal for further storage. To complete the accommodation the bathroom has been fitted with a white suite comprising a w.c., wash hand basin and shower over bath.