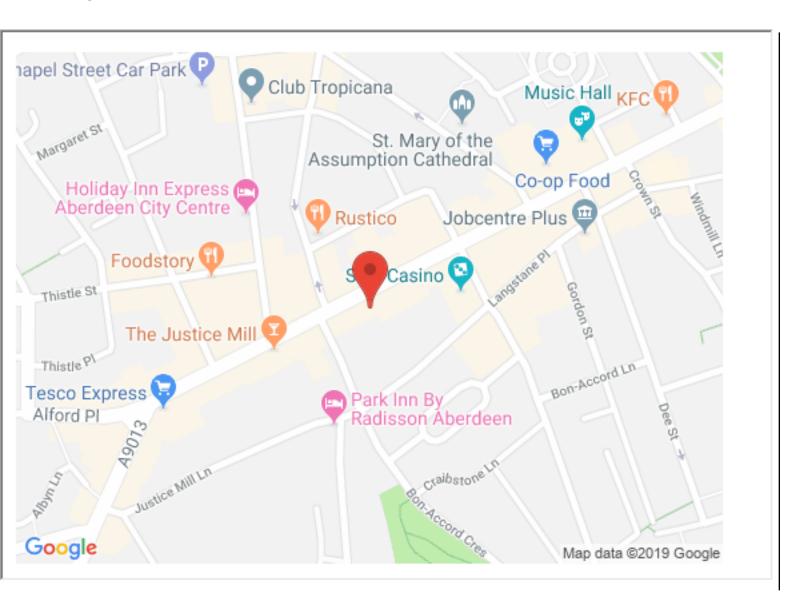

## **Property location**

**Directions**: The property is located at the far west end of Union at the junction with Holburn Street, with the entrance on Alford Place.

**Location**: The property is located in a prime city centre location giving access to a wide range of shops, restaurants, clubs, pubs and a variety of recreational facilities in the area. Public transport to most parts of the City is virtually on the doorstep.