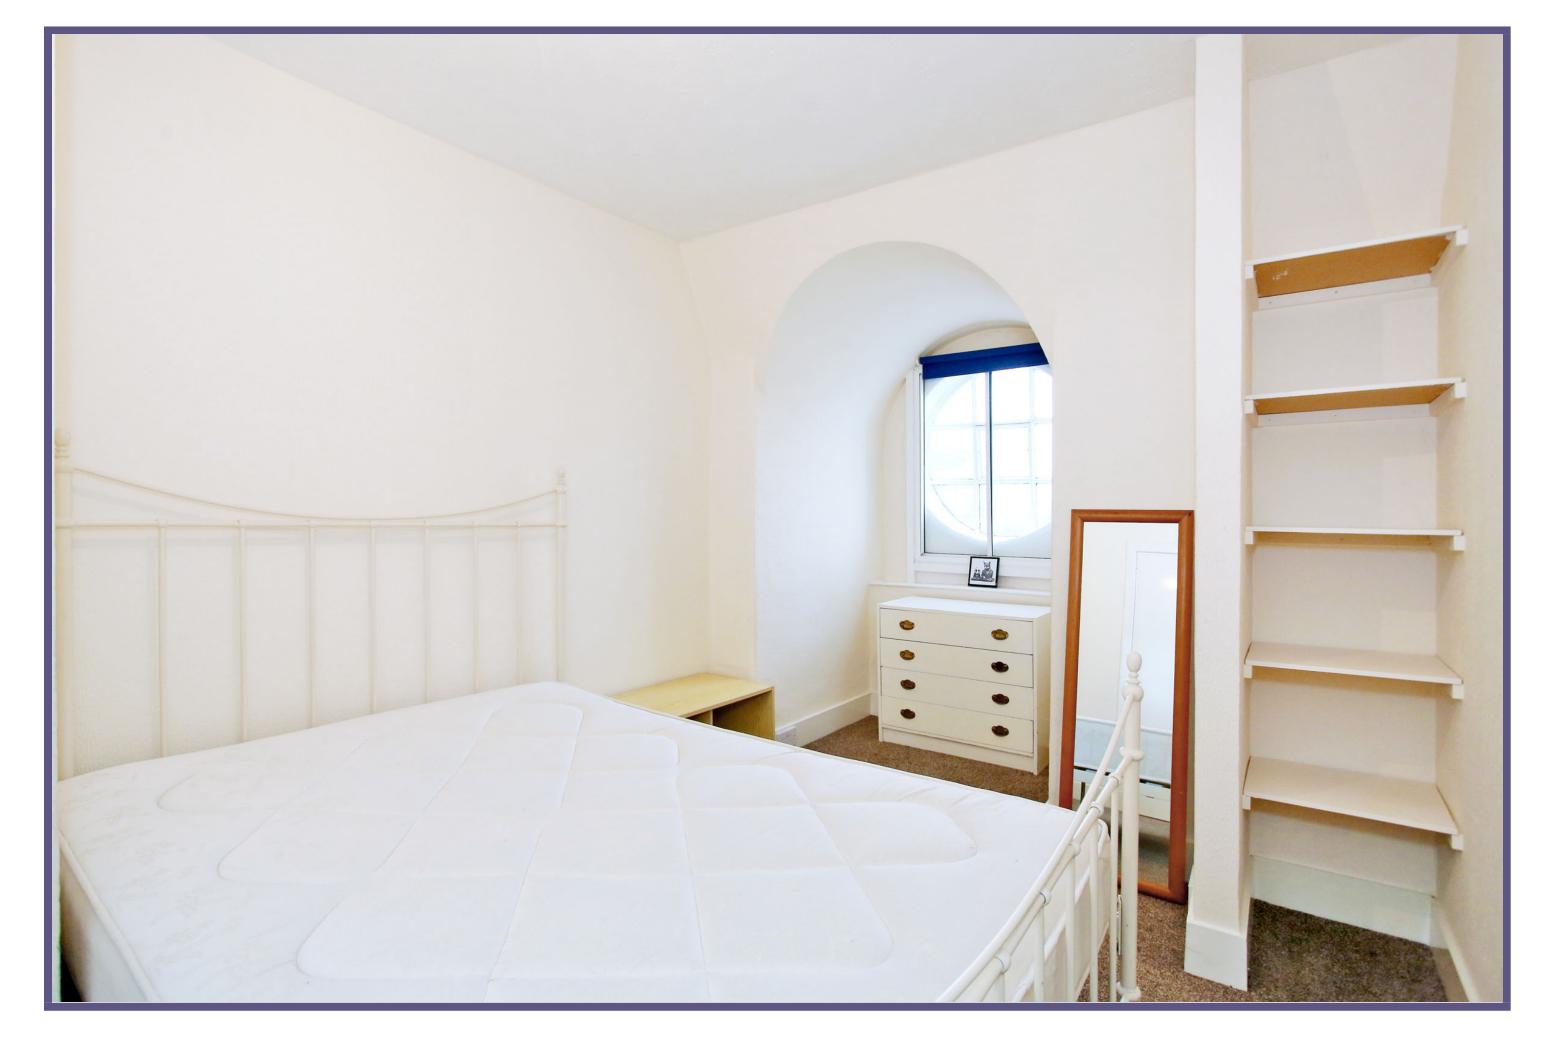

There are two spacious double bedrooms, both permitting space for a variety of bedroom furniture and being finished in a neutral colour scheme. The larger bedroom offers mirrored sliding wardrobes doors ideal for further storage. To complete the accommodation the bathroom has been fitted with a white suite comprising a w.c., wash hand basin and shower over bath.