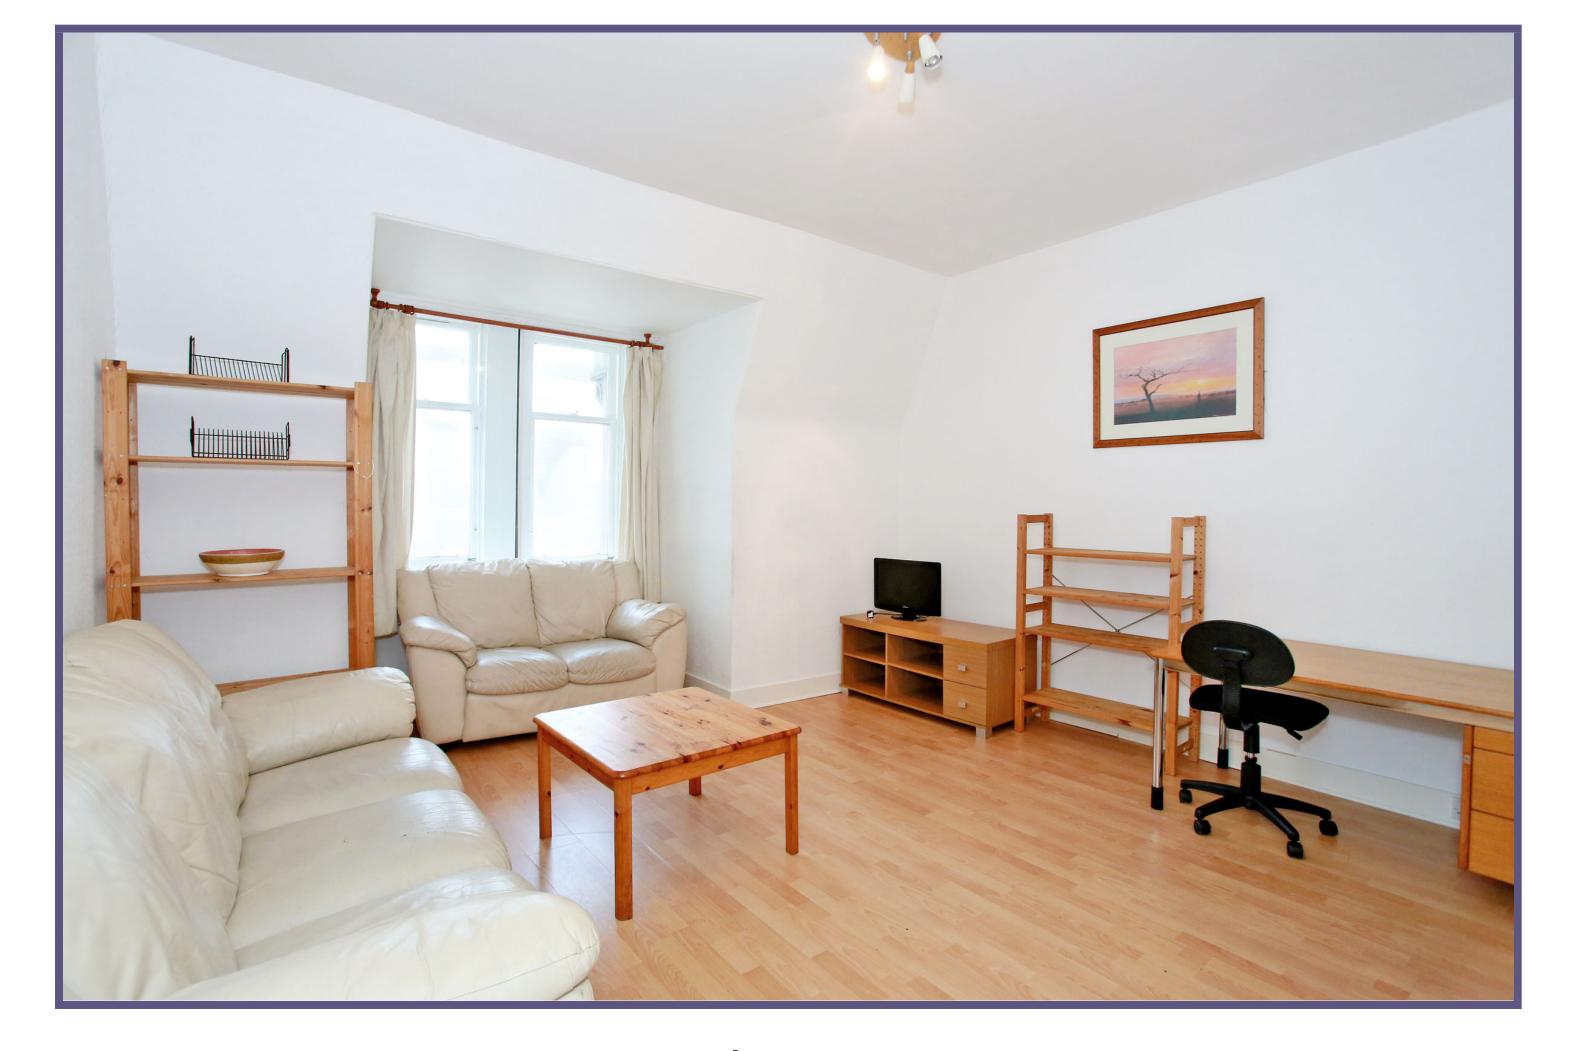

The accommodation comprises of a welcoming entrance with with storage facility providing access to all further accommodation, firstly a spacious lounge which can easily accommodate space for a wide variety of furniture. The kitchen has been fitted with a range of base and wall units providing ample storage and work surface space along with appliances such as the washing machine and fridge/freezer which are to remain as part of the sale. The kitchen also offers space for dining being able to accommodate dining furniture.

## **ACCOMMODATION**

**Electric Heating** 

**Double Glazing** 

Security Entry System

EPC Band - F

Lounge

Kitchen

Kitchen